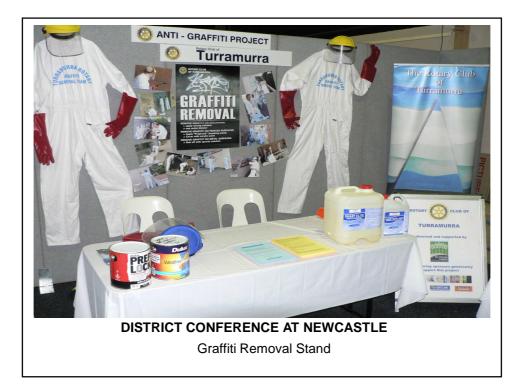

## GRAFFITI REMOVAL PROJECT

Roger Norman

HOW TO REMOVE GRAFFITI

MATERIALS AND EQUIPMENT

HOW TO OBTAIN THESE ITEMS

**PROCEDURE FOR CLEANING SITES** 

**BENEFITS TO A ROTARY CLUB** 

ADVANTAGES OF ROTARY INVOLVEMENT