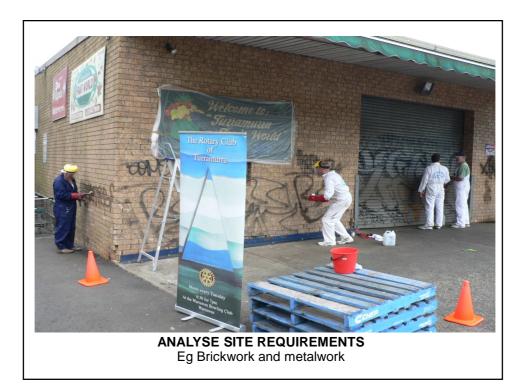

## GRAFFITI REMOVAL PROJECT

Roger Norman

HOW TO REMOVE GRAFFITI

MATERIALS AND EQUIPMENT

HOW TO OBTAIN THESE ITEMS

**PROCEDURE FOR CLEANING SITES** 

**BENEFITS TO A ROTARY CLUB** 

ADVANTAGES OF ROTARY INVOLVEMENT