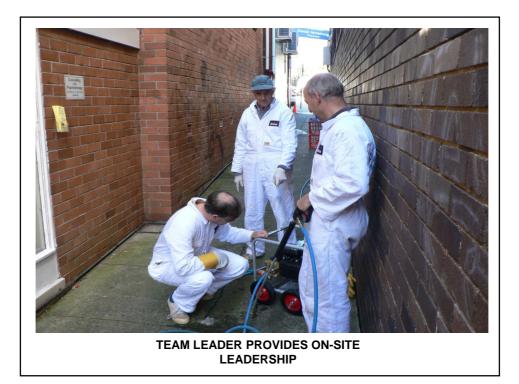

## GRAFFITI REMOVAL PROJECT

Roger Norman

HOW TO REMOVE GRAFFITI

MATERIALS AND EQUIPMENT

HOW TO OBTAIN THESE ITEMS

**PROCEDURE FOR CLEANING SITES** 

**BENEFITS TO A ROTARY CLUB** 

ADVANTAGES OF ROTARY INVOLVEMENT