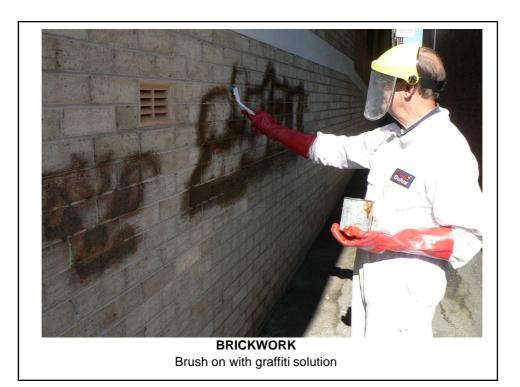

## GRAFFITI REMOVAL PROJECT

Roger Norman

HOW TO REMOVE GRAFFITI

MATERIALS AND EQUIPMENT

HOW TO OBTAIN THESE ITEMS

**PROCEDURE FOR CLEANING SITES** 

**BENEFITS TO A ROTARY CLUB** 

ADVANTAGES OF ROTARY INVOLVEMENT