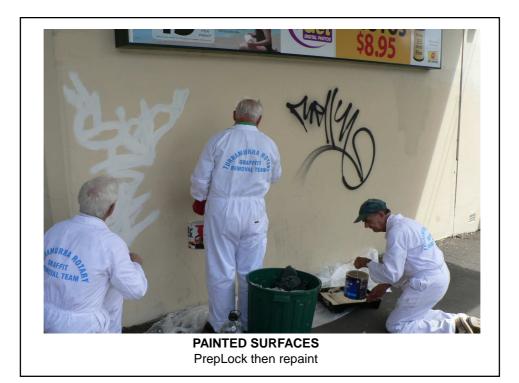

## GRAFFITI REMOVAL PROJECT

Roger Norman

HOW TO REMOVE GRAFFITI

MATERIALS AND EQUIPMENT

HOW TO OBTAIN THESE ITEMS

**PROCEDURE FOR CLEANING SITES** 

**BENEFITS TO A ROTARY CLUB** 

ADVANTAGES OF ROTARY INVOLVEMENT