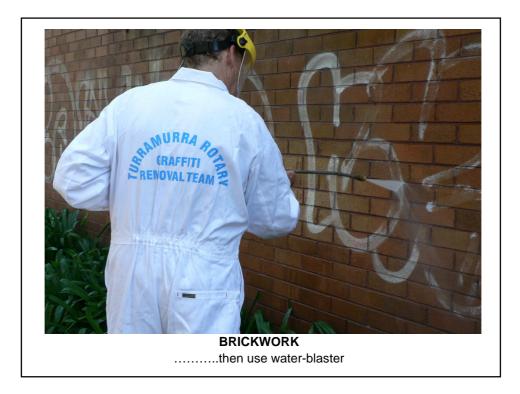

## GRAFFITI REMOVAL PROJECT

Roger Norman

HOW TO REMOVE GRAFFITI

MATERIALS AND EQUIPMENT

HOW TO OBTAIN THESE ITEMS

**PROCEDURE FOR CLEANING SITES** 

**BENEFITS TO A ROTARY CLUB** 

ADVANTAGES OF ROTARY INVOLVEMENT