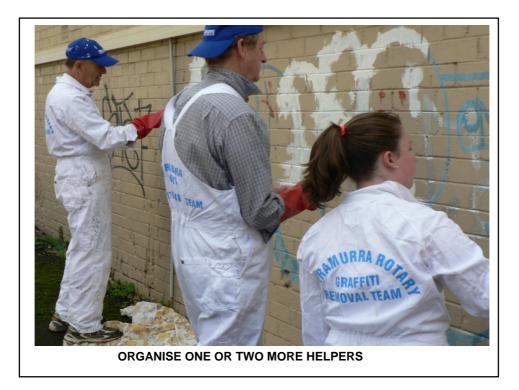

## **NO. OF MEMBERS**

- Only two or three each time
- Suits small AND large clubs

5/21/2010